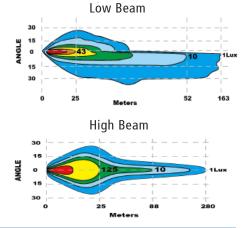

## Beam Pattern

CE

| Models   |         | AMPS | AMPS        | RAW LUMENS | RAW LUMENS  |
|----------|---------|------|-------------|------------|-------------|
| PART NO. | VOLTAGE |      | (High Beam) | (Low Beam) | (High Beam) |
| EW4010   | 12-24   | 1.6  | 3.2         | 1800       | 3600        |