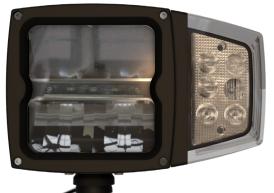

## EW4010 SERIES Square Snowplow LED

The EW4010 Series worklamp offers the latest technology and the very brightest white light for your application. Specially designed for snowplows, this LED model offers over 80,000 hours of maintenance-free life expectancy coupled with low amp draw. High-intensity light output and CE rating makes this LED worklamp the ideal choice for a wide variety of applications. Additional features include 12-24 VDC operation, shock resistant mounting, IP68 waterproof breather and a 3 year warranty.

## **Features and Benefits**

- High Beam / Low Beam / Position Light / Indicator
- Snow-melt and anti-icing system (patented technology)
- DOT certified
- Dual options for bottom and back mounting
- Multi-directional mounting for signal light (left/right/top)
- Unique aluminum heatsink housing design for maximum heat management
- Black powder-coated, diecast aluminum alloy housing and heat sink
- Tempered glass lens with polycarbonate reflector optics
- Units tested per SAE J994 random sinusoidal. Units vibrated for 30 minutes on a 15-minute cycle for a total of 6 hours at 10G along X, Y & Z axes.
- Estimated lens temperature when the heat function is turned on, with a 5mm layer of ice on lens with vehicle working in a -13°F (-25°C) environment
  - 1 minute : 0°F (-18°C)
  - 5 minutes : 30°F (-1°C)
  - 10 minutes : 59°F (15°C)
  - 1 hour : 154°F (68°C) the maximum temperature the light will reach