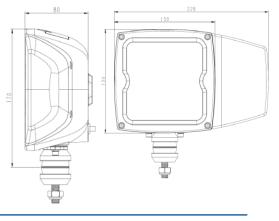

## EW4010 SERIES Square Snowplow LED

The EW4010 Series worklamp offers the latest technology and the very brightest white light for your application. Specially designed for snowplows, this LED model offers over 80,000 hours of maintenance-free life expectancy coupled with low amp draw. High-intensity light output and CE rating makes this LED worklamp the ideal choice for a wide variety of applications. Additional features include 12-24 VDC operation, shock resistant mounting, IP68 waterproof breather and a 3 year warranty.

## **Features and Benefits**

- High Beam / Low Beam / Position Light / Indicator
- Snow-melt and anti-icing system (patented technology)
- DOT certified
- Dual options for bottom and back mounting
- Multi-directional mounting for signal light (left/right/top)
- Unique aluminum heatsink housing design for maximum heat management
- Black powder-coated, diecast aluminum alloy housing and heat sink
- Tempered glass lens with polycarbonate reflector optics
- Units tested per SAE J994 random sinusoidal. Units vibrated for 30 minutes on a 15-minute cycle for a total of 6 hours at 10G along X, Y & Z axes.
- Estimated lens temperature when the heat function is turned on, with a 5mm layer of ice on lens with vehicle working in a -13°F (-25°C) environment
  - 1 minute : 0°F (-18°C)
  - 5 minutes : 30°F (-1°C)
  - 10 minutes : 59°F (15°C)
  - 1 hour : 154°F (68°C) the maximum temperature the light will reach